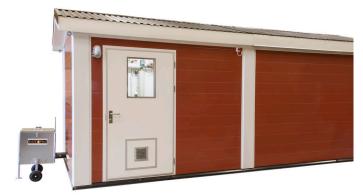

### **EXPERTISE**

- Pellet stove
- Pellet boiler
- Wood chip burner with boiler
- · Wood log boiler
- Prefabricated heating centrals
- Wood chip storage and feeding system
- Designs complete customized bioenergy solutions

#### » TECHNOLOGY

Equipment for heating with biomass up to 200 kW.

# TARGETING SECTORS

Heating for domestic, agriculture and small industry.

is a platform focusing on internationalization of Swedish bioenergy technology and knowledge. Funded by the Swedish Energy Agency.